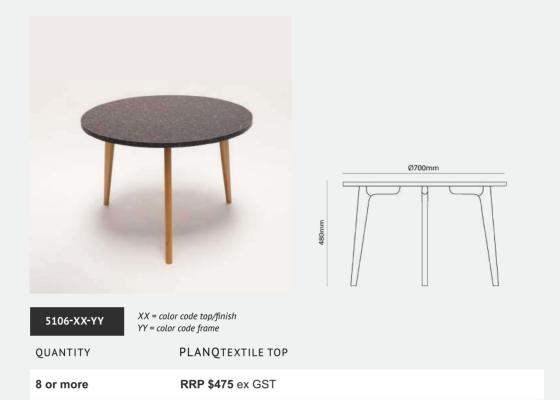

## CERO SIDE TABLE 700

# pricelist

#### materials

Table top: PlanqTextile, based on recycled textile and bioplastics or oak veneer, clear.

Solid wood frame