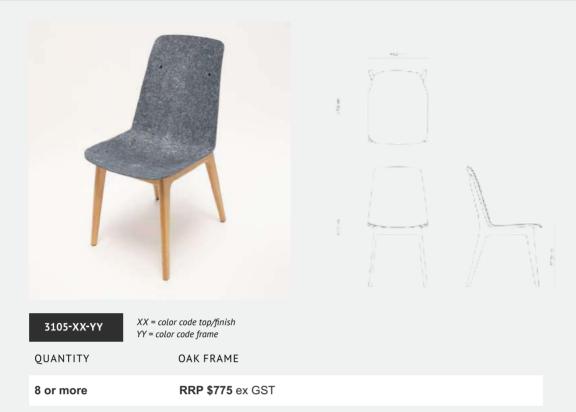

# UNUSUAL CHAIR

# pricelist

#### materials

solid 3D formed PlanqTextile seating, based on recycled textile and bioplastics.

solid wood frame options

# bespoke

The seating and textile can be customized, please contact Planq for more information and prices.

Including PET felt glider

Note: The chair shells are made of recycled material. Different batches may have different outcomes in the colour blend.