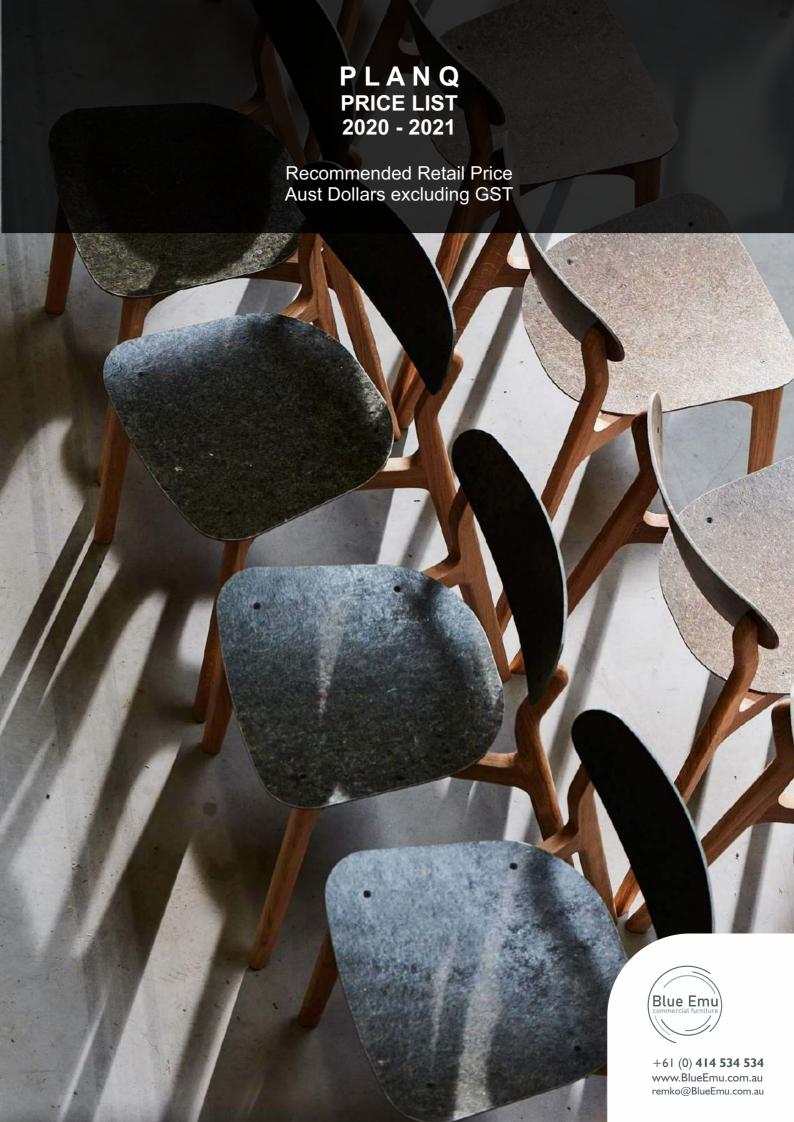

# .PLANQ

THE PLANQ FURNITURE COLLECTION IS CREATED TO BRIDGE GAPS BETWEEN CONTEMPORARY DESIGN AND ENVIRONMENTAL PROBLEMS WITH UNUSUAL CREATED SOLUTIONS.

# WITH JUST ONE CHAIR MADE FROM RECYCLED DENIM WE SAVE 16.275 LITERS OF DRINKING WATER

The 3D formed PLANQ Textile seat shell

remko@BlueEmu.com.au