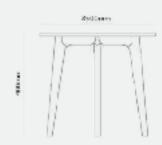

# pricelist

5105-XX-YY

XX = color code top/finish YY = color code frame

OUANTITY

PLANQTEXTILE TOP

8 or more

RRP \$435 ex GST