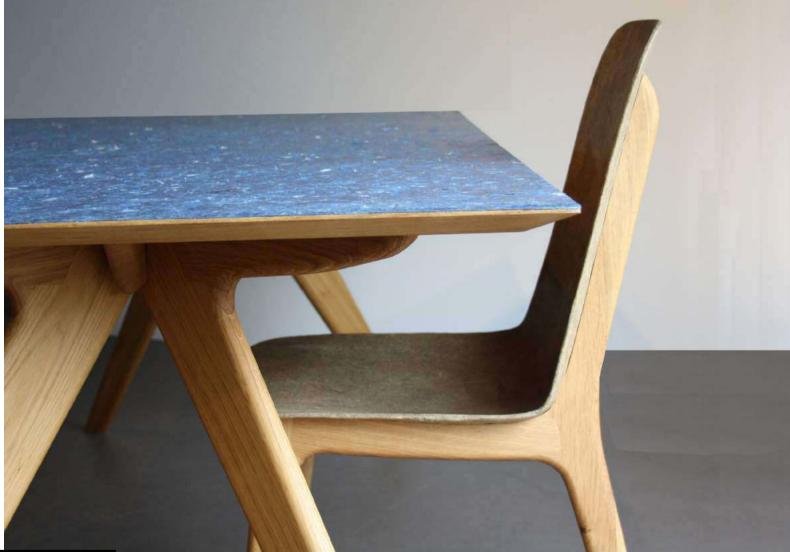

#### materials

solid 3D formed PlanqTextile seating, based on recycled textile and bioplastics.

solid wood frame options

# bespoke

The seating and textile can be customized, please contact Planq for more information and prices.

Including PET felt glider

Note: The chair shells are made of recycled material. Different batches may have different outcomes in the colour blend.

### materials

solid 3D formed PlanqTextile seating, based on recycled textile and bioplastics.

**DM** DENIM

**AY** ARMY

**FX** FLAX

**SU** SUITS

CF COFFEEBAG OK OAK

**WT** WALNUT

solid wood frame options

**OK** OAK

**WT** WALNUT

# bespoke

The seating and textile can be customized, please contact Planq for more information and prices.

Stackable up to 5 pieces, Including PET felt glider

CHAIRS

Note: The chair shells are made of recycled material. Different batches may have different outcomes in the colour blend.