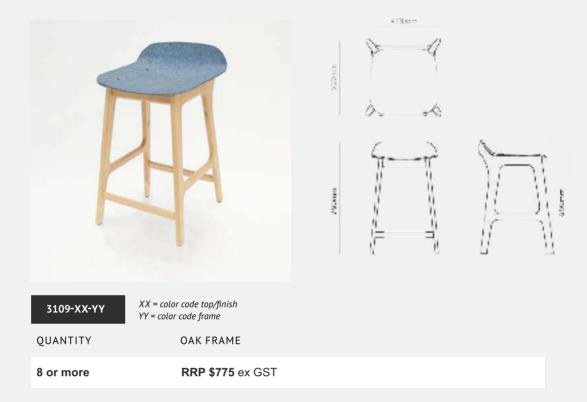

# UNUSUAL BARSTOOL JR

# pricelist

## materials

solid 3D formed PlanqTextile seating, based on recycled textile and bioplastics.

solid wood frame options

# bespoke

The seating and textile can be customized, please contact Planq for more information and prices.

Including PET felt glider

#### BARSTOOLS

Note: The chair shells are made of recycled material. Different batches may have different outcomes in the colour blend.