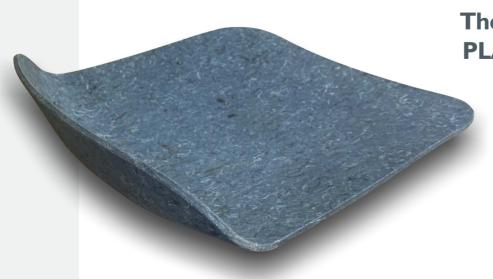

#### materials

solid 3D formed PlanqTextile seating, based on recycled textile and bioplastics.

solid wood frame options

# bespoke

The seating and textile can be customized, please contact Planq for more information and prices.

Including PET felt glider

Note: The chair shells are made of recycled material. Different batches may have different outcomes in the colour blend.