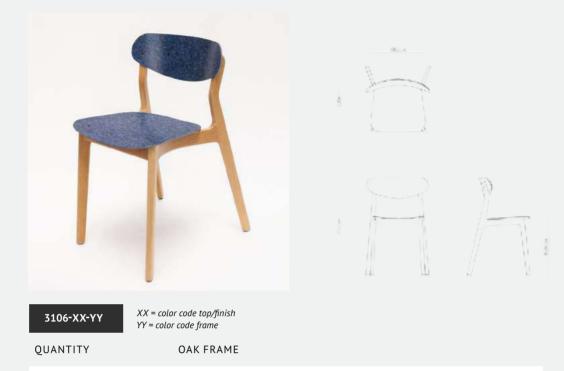

NG NEW

#### GROUND

The collection is not only a serie of products which are telling an environmentally responsible message; the products itself are part of the solution as well.

# WITH JUST ONE CHAIR MADE FROM RECYCLED DENIM WE SAVE 16.275 LITERS OF DRINKING WATER



The 3D formed PLANQ Textile seat shell



remko@BlueEmu.com.au

#### PLANQ

# UNUSUAL CHAIR

# pricelist



#### materials

solid 3D formed PlanqTextile seating, based on recycled textile and bioplastics.



solid wood frame options



# bespoke

The seating and textile can be customized, please contact Planq for more information and prices.

Including PET felt glider

Note: The chair shells are made of recycled material. Different batches may have different outcomes in the colour blend.



## UBU CHAIR

# PLANQ pricelist



Planqtextile seat

8 or more

RRP \$675 ex GST

### materials

solid 3D formed PlanqTextile seating, based on recycled textile and bioplastics.



**DM** DENIM



**AY** ARMY



**FX** FLAX



**SU** SUITS



CF COFFEEBAG OK OAK



**WT** WALNUT

solid wood frame options



**OK** OAK



**WT** WALNUT

# bespoke

The seating and textile can be customized, please contact Planq for more information and prices.

Stackable up to 5 pieces, Including PET felt glider

CHAIRS

Note: The chair shells are made of recycled material. Different batches may have different outcomes in the colour blend.

+61 (0) 414 534 534 www.BlueEmu.com.au remko@BlueEmu.com.au

Blue Emu

# UNUSUAL BARSTOOL

# pricelist



#### materials

solid 3D formed PlanqTextile seating, based on recycled textile and bioplastics.