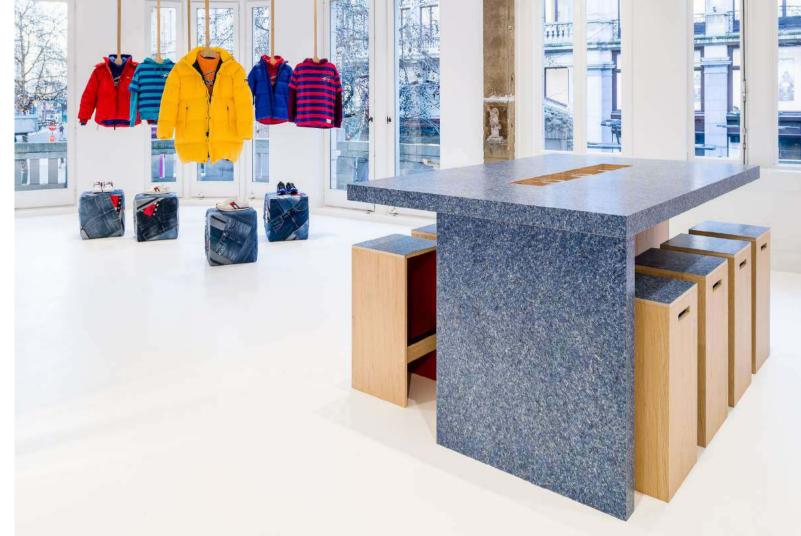

SIDE TABLE

The Circular Economy,
Transform your clients used
Corporate uniforms into
sustainable furniture.

## CIRCULAR INTERIOR CUSTOM MADE.

into new products or afterall shredded and 3D-printed into a new product.

WITH JUST ONE CHAIR MADE FROM RECYCLED DENIM WE SAVE 16.275 LITERS OF DRINKING WATER.

+61 (0) **414 534 534** www.BlueEmu.com.au remko@BlueEmu.com.au