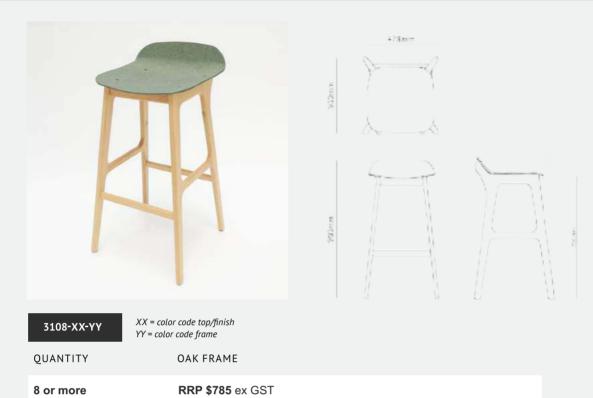

# UNUSUAL BARSTOOL

# pricelist

#### materials

solid 3D formed PlanqTextile seating, based on recycled textile and bioplastics.

solid wood frame options

# bespoke

The seating and textile can be customized, please contact Planq for more information and prices.

Including PET felt glider

#### BARSTOOLS

Note: The chair shells are made of recycled material. Different batches may have different outcomes in the colour blend.