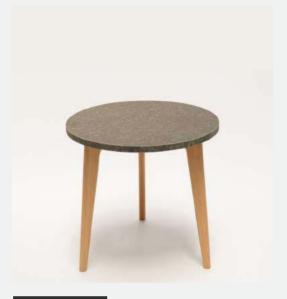

# CERO SIDE TABLE 500

#### materials

Table top: PlanqTextile, based on recycled textile and bioplastics or oak veneer, clear.

AY ARMY

Solid wood frame